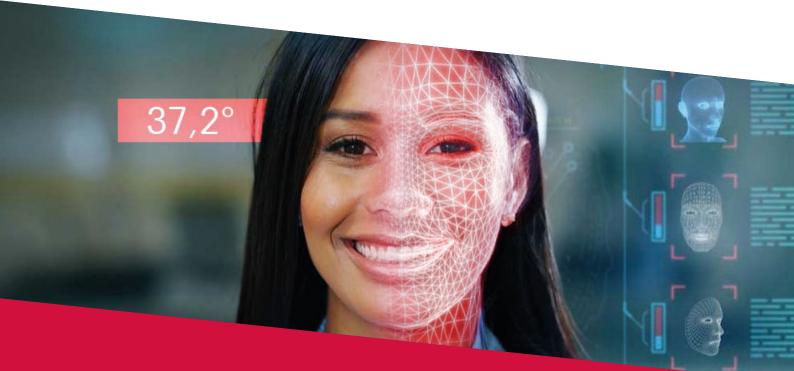

#### **Temperature control:**

Measuring point: Forehead Measuring distance: 25-60cm

Precision: ±0.3°C Measuring time: ≤1sec Temperature range: 34-42°C

Optimal environmental temperature: 15-30°C

### TEMPERATURE DETECTION DISTANCE **UP TO 60 CENTIMETERS**