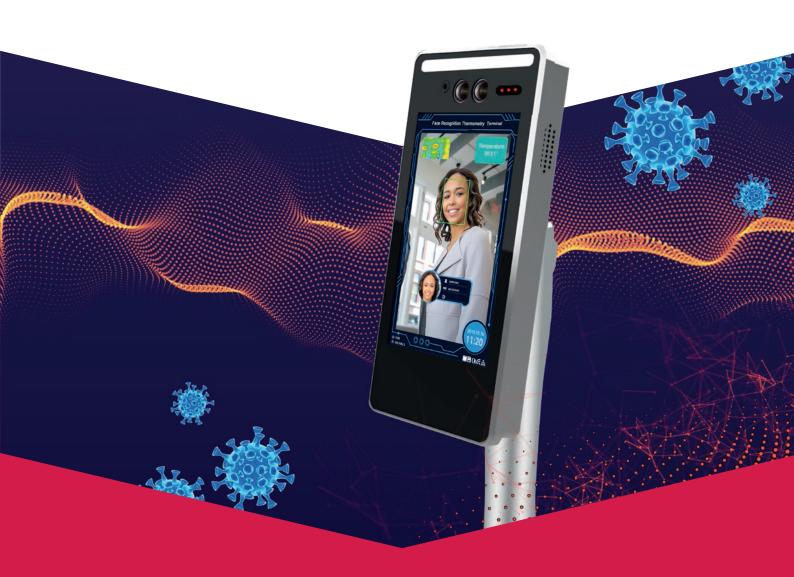

ACCESS CONTROL DEVICE WITH FACE RECOGNITION, TEMPERATURE AND MASK CONTROL BS-DET2000BT

#### Access control device with face recognition, temperature and mask control

Access control device designed specifically to prevent spread of COVID19 infection. It can detect faces, temperature and control whether visitors are wearing a mask.

Simple and elegant, the device can be installed at entrance of any private or public activity which has the need of controlling accesses to prevent COVID19 infection.

Temperature/Mask detection is easy and reliable. Temperature control acts quickly and with a precision of +/- 0.3°C.