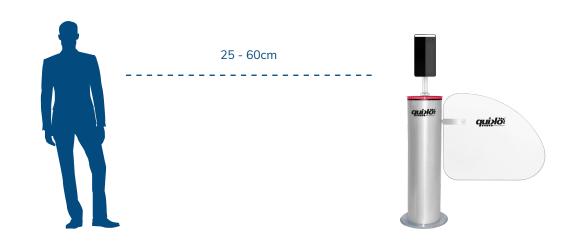

#### **Temperature control:**

Measuring point: Forehead Measuring distance: 25-60cm

Precision: ±0.3°C Measuring time: ≤1sec Temperature range: 34-42°C

Optimal environmental temperature: 15-30°C

### TEMPERATURE DETECTION DISTANCE **UP TO 60 CENTIMETERS**