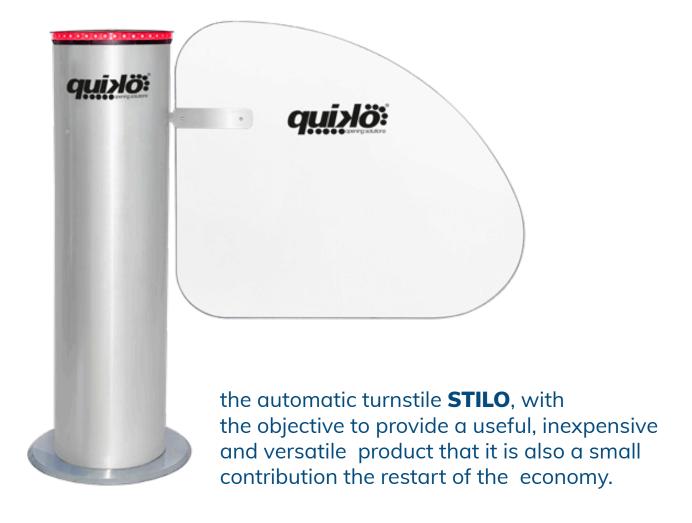

## STILO AUTOMATIC TURNSTILE

The **STILO** automatic turnstile, with a simple and elegant design, can be easily and quickly installed and ensures pedestrian transit control in supermarkets, in gyms, offices and wherever regulation of the pedestrian transit is needed.

## STILO AUTOMATIC TURNSTILE

- AISI 304 stainless steel structure and polycarbonate leaf;
- Integrated luminous crown: indicates suitability for entry and movement of the wing (red: stop green: okay);
- Integration with access control: people counter system, temperature measurement system, detects mask. The opening of the leaf can also be activated by a card reader, by photocells or other control device;
- The system can be interfaced with other automatic opening systems;
- The leaf can be closed automatically or activated by a device command (also via radio);
- The release maneuver can be carried out using a button or a key;
- Polycarbonate leaf is available in 2 sizes 600mm-900mm;
- The system can work with buffer batteries allowing operation even in the event of a blackout:
- The system is equipped with an amperometric safety device controlled by an encoder: if you accidentally hit the leaf, it stops, goes back and then performs a slow maneuver to check for the absence of obstacles.