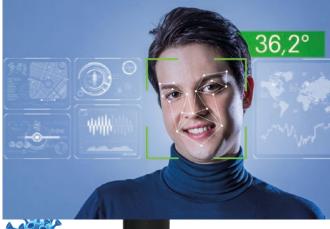

#### **Temperature control:**

Measuring point: Forehead Measuring distance: 25-60cm

Precision: ±0.3°C Measuring time: ≤1sec Temperature range: 34-42°C

Optimal environmental temperature: 15-30°C

#### Face and mask recognition:

Working mode: Online, offline, auto Recognized details: Face, mask

**Detection: Biometrical** 

Precision of face recognition: 99.5% Recognition distance: 0.3-1.5m

Recognition time: ≤1sec

### TEMPERATURE DETECTION DISTANCE **UP TO 60 CENTIMETERS**