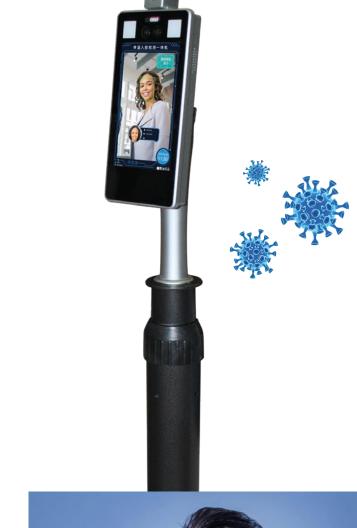

ACCESS CONTROL DEVICE WITH FACE RECOGNITION, TEMPERATURE AND MASK CONTROL BS-DET2000BT

#### Access control device with face recognition, temperature and mask control

Access control device designed specifically to prevent spread of COVID19 infection. It can detect faces, temperature and control whether visitors are wearing a mask.

Simple and elegant, the device can be installed at entrance of any private or public activity which has the need of controlling accesses to prevent COVID19 infection.

Temperature/Mask detection is easy and reliable. Temperature control acts quickly and with a precision of +/- 0.3°C.