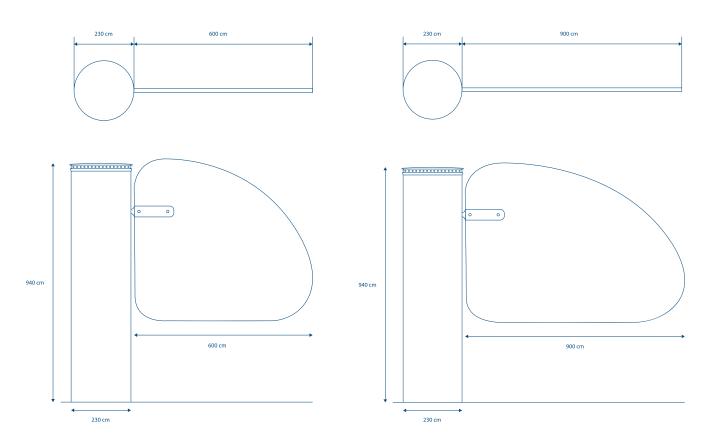

#### **DIMENSIONS**

## STILO AUTOMATIC TURNSTILE

- AISI 304 stainless steel structure and polycarbonate leaf;
- Integrated luminous crown: indicates suitability for entry and movement of the wing (red: stop green: okay);
- Integration with access control: people counter system, temperature measurement system, detects mask. The opening of the leaf can also be activated by a card reader, by photocells or other control device;
- The system can be interfaced with other automatic opening systems;
- The leaf can be closed automatically or activated by a device command (also via radio);
- The release maneuver can be carried out using a button or a key;
- Polycarbonate leaf is available in 2 sizes 600mm-900mm;
- The system can work with buffer batteries allowing operation even in the event of a blackout:
- The system is equipped with an amperometric safety device controlled by an encoder: if you accidentally hit the leaf, it stops, goes back and then performs a slow maneuver to check for the absence of obstacles.