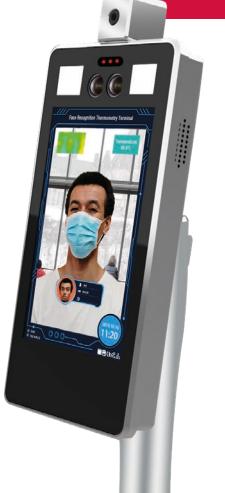

ACCESS CONTROL DEVICE WITH FACE RECOGNITION, TEMPERATURE AND MASK CONTROL BS-DET2000BT

#### Access control device with face recognition, temperature and mask control

Access control device designed specifically to prevent spread of COVID19 infection. It can detect faces, temperature and control whether visitors are wearing a mask.

Simple and elegant, the device can be installed at entrance of any private or public activity which has the need of controlling accesses to prevent COVID19 infection.

Temperature/Mask detection is easy and reliable. Temperature control acts quickly and with a precision of +/- 0.3°C.