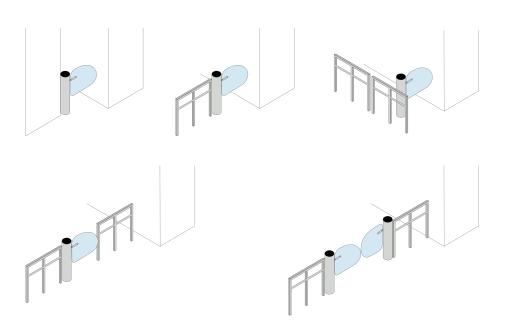

trol: people counter system, temperature measurement system, detects mask. The opening of the leaf can also be activated by a card reader, by photocells or other control device;
- The system can be interfaced with other automatic opening systems;
- The leaf can be closed automatically or activated by a device command (also via radio);
- The release maneuver can be carried out using a button or a key;
- Polycarbonate leaf is available in 2 sizes 600mm-900mm;
- The system can work with buffer batteries allowing operation even in the event of a blackout:
- The system is equipped with an amperometric safety device controlled by an encoder: if you accidentally hit the leaf, it stops, goes back and then performs a slow maneuver to check for the absence of obstacles.

# EXAMPLES OF APPLICATIONS



# **STILO AUTOMATIC TURNSTILE**

#### **DIMENSIONS**



#### **TECHNICAL DATA**

| Degree of protection  | IP44           |
|-----------------------|----------------|
| Supply                | 120 / 230 V AC |
| Motor power supply    | 24 DC          |
| Absorption (standby)  | 350 mA         |
| Power                 | 120 W          |
| Operating temp. (° C) | -20 ÷ +55      |
| Weight                | 25 kg          |
| Opening time          | 2 - 3 sec.     |

# **QK-COUNTER**ATTENDANCE CONTROL

The use of the STILO motorized turnstile with the **QK-COUNTER** people counter system allows you to manage the entrance of a limited number of people without the presence of personnel. The luminous crown will act as a traffic light.











ACCESS CONTROL DEVICE WITH FACE RECOGNITION, TEM