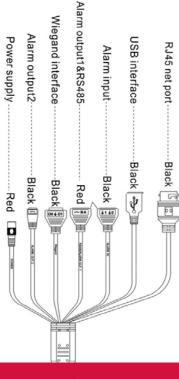

#### **Communication interface:**

Network: Rj45 10/100Mbps I/O Alarms: 2 Inputs, 2 Outputs Serial connection: RS485

USB: Supported

#### **EASY WIRING**